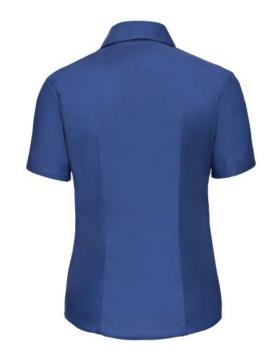

## **Specification**

RUSSELL Women's EASY CARE OXFORD Short Sleeve Shirt. Ideal choice for corporate wear because everyone looks good. Classic collar with or without buttons, two buttons on cuff.70% Cotton / 30% Oxford polyester, 130/135 g / m2.Laundry at 40 degrees.EASY CARE - fast drying, easy to iron Aztc Blu 5XL