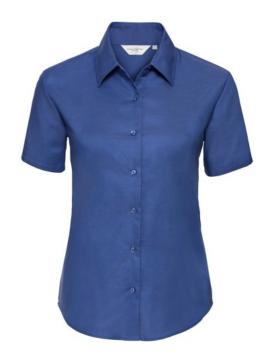

### RUSSELL EASY CARE OXFORD WOMEN'S SHORT SLEEVE SHIRT

## **Specification**

RUSSELL Women's EASY CARE OXFORD Short Sleeve Shirt. Ideal choice for corporate wear because everyone looks good. Classic collar with or without buttons, two buttons on cuff.70% Cotton / 30% Oxford polyester, 130/135 g / m2.Laundry at 40 degrees.EASY CARE - fast drying, easy to iron Aztc Blu 5XL