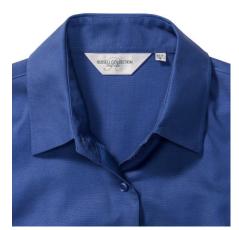

## **Specification**

RUSSELL Women's EASY CARE OXFORD Short Sleeve Shirt. Ideal choice for corporate wear because everyone looks good. Classic collar with or without buttons, two buttons on cuff.70% Cotton / 30% Oxford polyester, 130/135 g / m2.Laundry at 40 degrees.EASY CARE - fast drying, easy to iron Aztc Blu 5XL